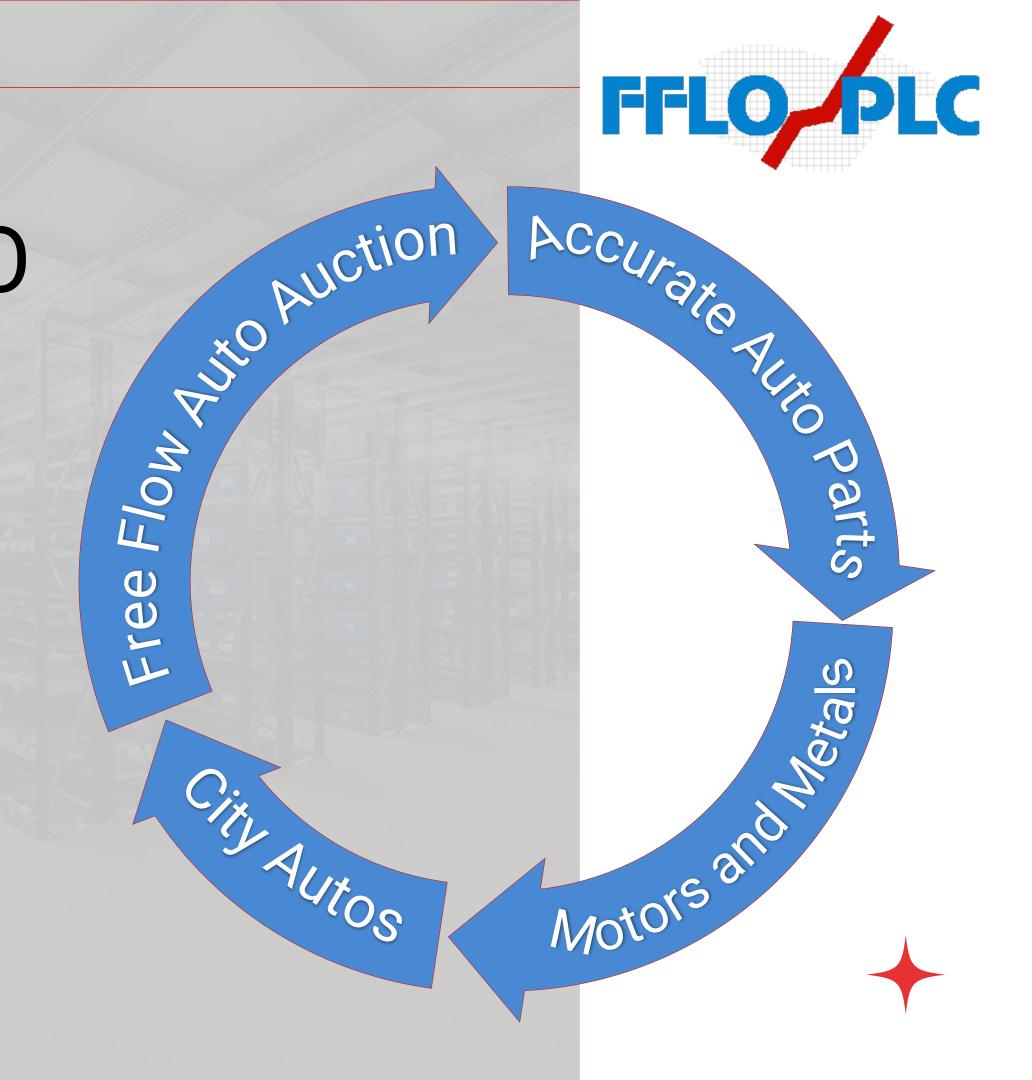

# ALL AT ONE LOCATION

- Consign to City Autos for sale at Dealership, if unsold, then move to...
- Free Flow Auto Auction, if reserve price is not offered, then move to...
- Accurate Auto Parts
- Motors and Metals