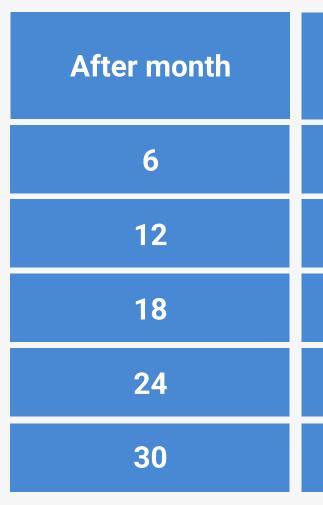

#### Conversation to common, formula is based on the following:

For further details, please see page 38 of PPM

www.freeflowplc.com

| but before month | Discount from<br>market price |
|------------------|-------------------------------|
| 12               | 10%                           |
| 18               | 15%                           |
| 24               | 30%                           |
| 30               | 40%                           |
|                  | 60%                           |