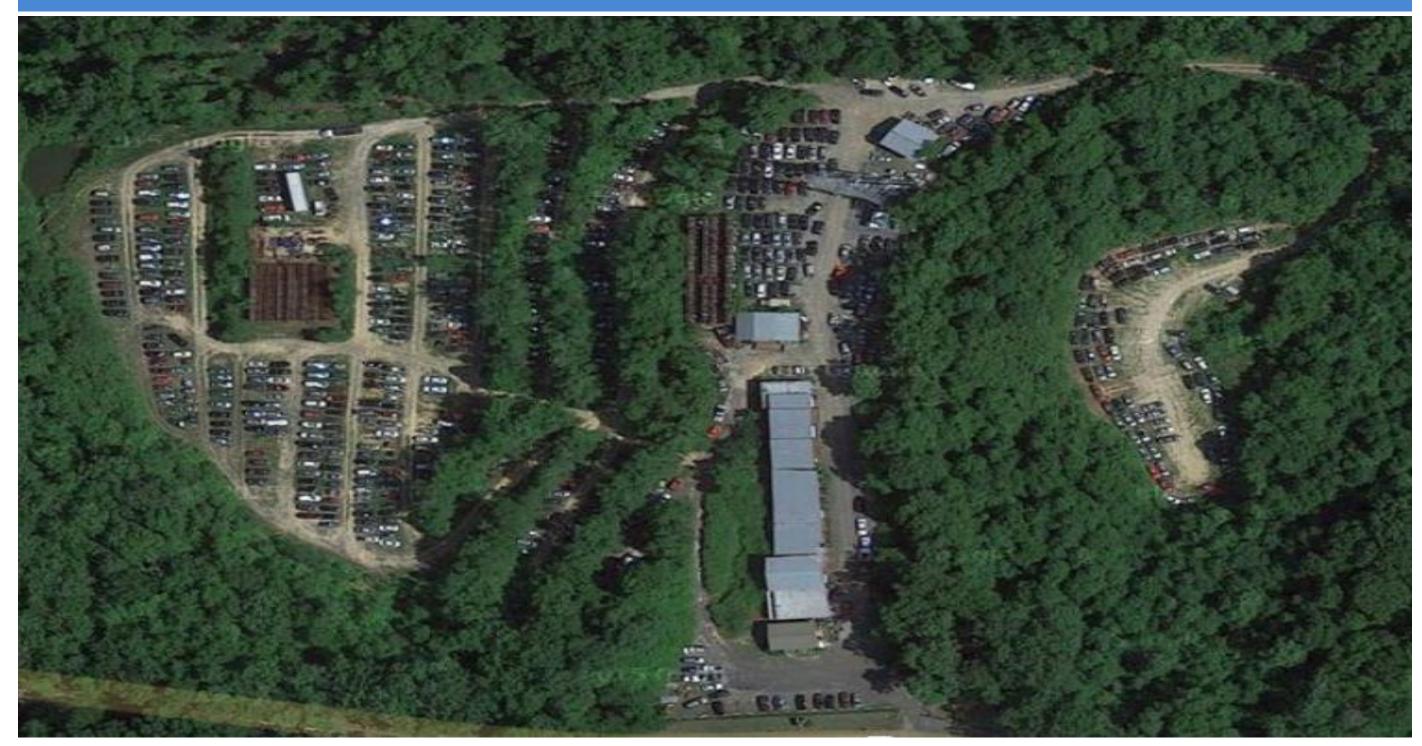

#### 19 plus Acre Facility in King George, Virginia - 62 Miles from Washington, D.C. EASY HIGHWAY ACCESS

www.freeflowplc.com